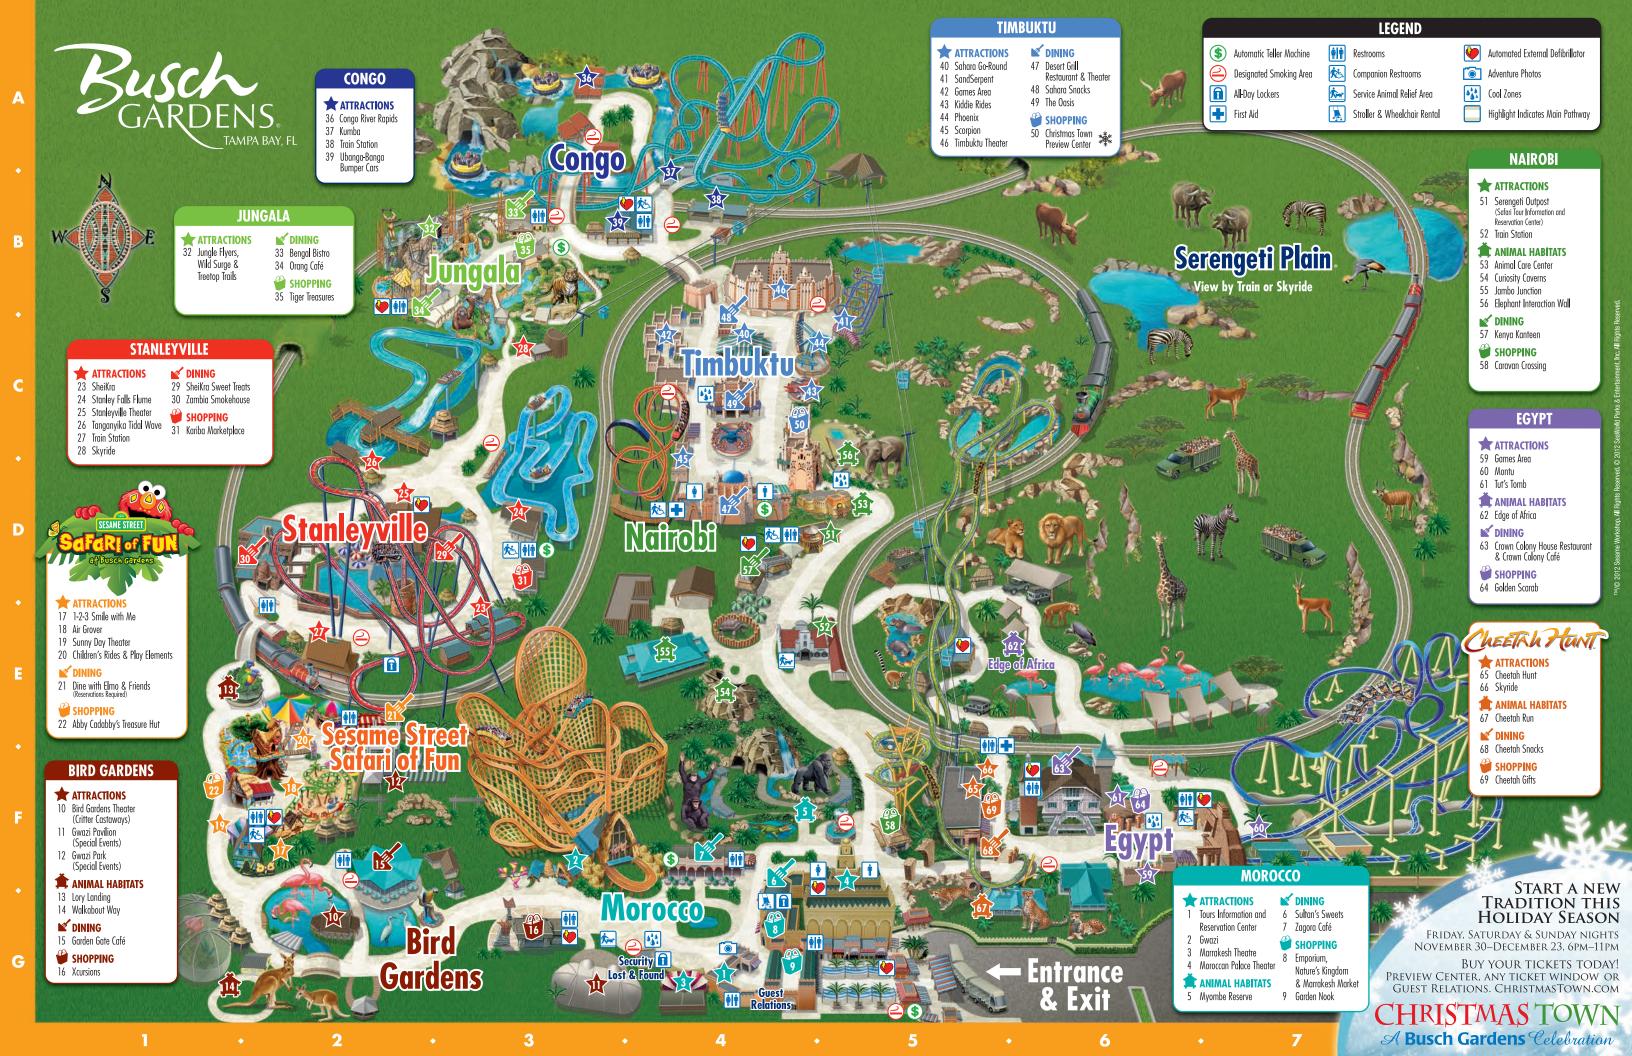

# **ATTRACTIONS**

### AIR GROVER (F-2)

Junior coaster. Minimum height 41" (or 38"-40.9" accompanied by responsible person 14 years old or older).

# **CHEETAH HUNT (F-5)**

Race across the Serenaeti on a triple-launch coaster. Minimum height 48".

# **CONGO RIVER RAPIDS**

(A-3) — 12-person white-water raft ride. Minimum height 42".

# GWAZI (F-3)

The Southeast's largest and fastest double wooden roller coaster. Minimum height 48".

# **JUNGLE FLYERS** (B-2)

Zip-line ride for young adventurers. Minimum height 48".

**KUMBA** (A-4) - 100-foot plummets and 360° spiral at 60 mph. Minimum height 54".

MONTU (F-7) - One of the world's longest inverted coasters. Minimum height 54".

PHOENIX (C-5) — Brave the ship that flips upside down. Minimum height 48".

# **SANDSERPENT (C-5)**

Minimum height 46". Minimum age 6. Under 8 and under 51" must ride with supervising companion 14 or older.

SCORPION (C-4) - Feel the "sting" of its 60-foot drop and 360° loop. Minimum height 42".

# SERENGETI EXPRESS

**TRAIN** (E-5, E-2, B-4) — This old-fashioned steam locomotive makes stops in Nairobi. Conao and Stanleyville.

# **SESAME STREET**

**SAFARI OF FUN (E-2)** Family-friendly African adventure filled with kid-sized rides and cool water fun.

SHEIKRA (E-3) - 200 feet up and 90° straight down with zero floor. Minimum height 54".

# **SKYRIDE** (F-5)

See spectacular views high above our Serengeti Plain. Under 56" must be accompanied by a responsible person 14 or older.

# STANLEY FALLS FLUME

(D-3) — Boat ride featuring a 40-foot drop. Minimum height 46" (or 2 years and older with an accompanying responsible person 14 or older).

# **TANGANYIKA**

TIDAL WAVE (D-2) A jungle journey that ends in a drenching 55-foot plunge. Minimum height 48".

# TIMBUKTU (C-4)

Great kiddie rides including motorcycles, trains and airplanes.

# **TREETOP TRAILS (B-2)** Climbing nets, bridges, crawl

tubes and a multi-level maze. TUT'S TOMB (F-6)

# A realistic replication of King Tut's burial site.

UBANGA-BANGA **BUMPER CARS (B-4)** Take the wheel and dodge your friends. Minimum height 42".

# WILD SURGE (B-2)

Shoot straight up and fall straight back down. Minimum height 38" when accompanied by a responsible person 14 or older.

# ANIMAL HABITATS

**MEET THE KEEPERS** 

**ANIMAL CARE CENTER** 

(D-5) View animal check-ups. treatments and surgeries up close. CHEETAH RUN (F-5)

Get an up-close look at cheetahs. **CURIOSITY CAVERNS (E-4)** 

Up-close look at snakes and bats. **EDGE OF AFRICA (E-6)** Self-guided tour of hippo, lion,

**LOCATION** 

MOROCCAN VILLAGE (F-4)

MYOMBE RESERVE (F-4)

MYOMBE RESERVE (F-4)

**EDGE OF AFRICA (E-5)** 

CHEETAH RUN (G-5)

**EDGE OF AFRICA (E-5)** 

**JAMBO JUNCTION (E-4)** 

WALKABOUT WAY (G-1)

JUNGALA (B-3)

NAIROBI (D-5)

JUNGALA (B-3)

hveng and meerkat habitats **JAMBO JUNCTION (E-4)** 

JUNGALA (B-3) — Get close to tigers and orangutans.

# MYOMBE RESERVE (F-4) Gorillas and chimpanzees in a lush

rainforest habitat. Closes at dusk. SERENGETI PLAIN (B-7) Take a train ride through our

# **SHOPPING**

1-2-3 SMILE WITH ME (F-2) - Get your child's photo with two of their favorite Sesame Street

FOR A FULL YEAR.

**UPGRADE TODAY!** 

### **ABBY CADABBY'S** TREASURE HUT (F-2)

Plus snacks, including healthy alternatives.

UPGRADE TO A BUSCH GARDENS

Enjoy complimentary delivery to the front of the park, available at all gift shops.

Safari of Fun characters.

# **CHEETAH GIFTS (F-5)**

Cheetah-themed apparel, accessories and souvenirs. Relive the rush with a live action DVD or ride photo at Cheetah Photos.

# **EMPORIUM** (G-4)

A souvenir for all — Busch Gardens largest selection of gifts, apparel and toys.

# XCURSIONS (G-3)

**ANNUAL PASS** 

Looking for something truly unique? You'll find it here. Xcursions is dedicated to saving the world around us through the conservation of our natural resources

# DINING

# **EZAMBIA SMOKEHOUSE**

(D-2) — Barbecued chicken and ribs, beef brisket, sandwiches, salads and desserts. A/C

DESERT GRILL (D-4) Sandwiches, baby back ribs, spaghetti, chicken Alfredo, salads. desserts. A/C

# **CROWN COLONY HOUSE** RESTAURANT (F-6) — Table

service dining with family-style chicken and fish dinners, seafood, sandwiches, salads and desserts (healthy alternatives). A/C

¢CROWN COLONY CAFÉ (F-6) — Pizza, sandwiches & wraps, salads and desserts. A/C

# **CROWN COLONY PUB**

(F-6) — Full premium bar, cold beer selections, frozen drinks. 2nd level of Crown Colony House. A/C

### **\*ZAGORA CAFÉ (F-4)** Sandwiches and salads. hamburgers, cheeseburgers fajita wraps and desserts

# (healthy alternatives). **≭**GARDEN GATE CAFÉ

(F-2) All-you-care-to-eat pizza and pasta buffet. Beverages and dessert included. A/C

**\*BENGAL BISTRO (B-3)** Sandwich wraps, burgers, salads, desserts

Starbucks™ available at Sultan's Sweets A/C = Air Conditioned Seating

**SULTAN'S SWEETS (F-4)** Pastries, hand-dipped chocolates, coffee, soft-serve ice cream.